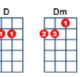

#### Chorus fast and loud!:

(D) Nellie the elephant packed her trunk and (G) said goodbye to the (D) circus
(G) Off she went with a (D) trumpety trump (A) Trump! (E7) trump! (A) trump!
Now (D) Nellie the elephant packed her trunk and (G) trundled off to the (D) jungle
(G) Off she went with a (D) trumpety trump (D) Trump! (A) trump! (D) trump!

### Chorus fast and loud!:

(D) Nellie the elephant packed her trunk and (G) said goodbye to the (D) circus
(G) Off she went with a (D) trumpety trump (A) Trump! (E7) trump! (A) trump!
Now (D) Nellie the elephant packed her trunk and (G) trundled off to the (D) jungle
(G) Off she went with a (D) trumpety trump (D) Trump! (A) trump! (D) trump!

## Chorus fast and loud!:

(D) Nellie the elephant packed her trunk and (G) said goodbye to the (D) circus
(G) Off she went with a (D) trumpety trump (A) Trump! (E7) trump! (A) trump!
Now (D) Nellie the elephant packed her trunk and (G) trundled off to the (D) jungle
(G) Off she went with a (D) trumpety trump (D) Trump! (A) trump! (D) trump!

(D) Nellie the elephant packed her trunk and (G) said goodbye to the (D) circus
(G) Off she went with a (D) trumpety trump (A) Trump! (E7) trump! (A) trump!
Now (D) Nellie the elephant packed her trunk and (G) trundled off to the (D) jungle
(G) Off she went with a (D) trumpety trump (G) Trump! / / (A) trump! / / (D) trump! / / <</li>