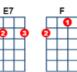

#### Slow and gentle:

(Dm) To (A7) Bom- (Dm) - bay a (F) traveling circus (A) came they (E7) brought an intelligent (A) elephant and (E7) Nellie was her (A) name (Dm) One (A7) dark (Dm) night she (F) slipped her iron (A) chain And (E7) off she ran to (A) Hindustan and was (E7) never seen (A) again (NC) Ooooooooooool!

#### Slow and gentle:

(Dm) Night (A7) by (Dm) night she (F) danced to the circus (A) band When (E7) Nellie was leading the (A) big parade she (E7) looked so proud and (A) grand (Dm) No (A7) more (Dm) tricks for (F) Nellie to per-(A)-form They (E7) taught her how to (A) take a bow and she (E7) took the crowd by (A) storm (NC) Ooooooooooooooooooooooooo