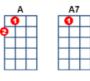

#### Slow and gentle:

(Dm) To (A7) Bom- (Dm) - bay a (F) traveling circus (A) came they (E7) brought an intelligent (A) elephant and (E7) Nellie was her (A) name (Dm) One (A7) dark (Dm) night she (F) slipped her iron (A) chain And (E7) off she ran to (A) Hindustan and was (E7) never seen (A) again (NC) Ooooooooooool!

#### Slow and gentle:

(Dm) Night (A7) by (Dm) night she (F) danced to the circus (A) band When (E7) Nellie was leading the (A) big parade she (E7) looked so proud and (A) grand (Dm) No (A7) more (Dm) tricks for (F) Nellie to per-(A)-form They (E7) taught her how to (A) take a bow and she (E7) took the crowd by (A) storm (NC) Ooooooooooooooooooooooooo