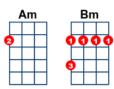

## I Feel Fine

key:D7, writer:Paul McCartney, John Lennon

Intro: [D7] Said so, I'm in love with [C7] her and I feel [G7] fine

[G7] Baby's good to me you know,
She's happy as can be you know she
[D7] Said so, I'm in love with [C7] her and I feel [G7] fine
[G7] Baby says she's mine you know
she tells me all the time you know she
[D7] Said so, I'm in love with [C7] her and I feel [G7] fine
[G] I'm so [Bm] glad that [C] she's my little [D] girl
[G] She's so [Bm] glad she's [Am] telling all the [D] world, that her
[G7] Baby buys her things you know,
he buys her diamond rings you know she
[D7] Said so, She's in love with [C7] me and I feel [G7] fine

Instrumental: [D7] Said so, I'm in love with [C7] her and I feel [G7] fine

[G7] Baby says she's mine you know
she tells me all the time you know she
[D7] Said so, I'm in love with [C7] her and I feel [G7] fine
[G] I'm so [Bm] glad that [C] she's my little [D] girl
[G] She's so [Bm] glad she's [Am] telling all the [D] world, that her
[G7] Baby buys her things you know,
he buys her diamond rings you know she
[D7] Said so, She's in love with [C7] me and I feel [G7] fine
[D7] Shes in love with [C7] me and i feel [G7] fine

[D7] Said so, I'm in love with [C7] her and I feel [G7] fine

[G7] Baby's good to me you know,
She's happy as can be you know she
[D7] Said so, I'm in love with [C7] her and I feel [G7] fine
[G7] Baby says she's mine you know
she tells me all the time you know she
[D7] Said so, I'm in love with [C7] her and I feel [G7] fine
[G] I'm so [Bm] glad that [C] she's my little [D] girl
[G] She's so [Bm] glad she's [Am] telling all the [D] world, that her
[G7] Baby buys her things you know,
he buys her diamond rings you know she
[D7] Said so, She's in love with [C7] me and I feel [G7] fine
She's in love with [C7] me and I feel [G7] fine
She's in love with [C7] me and I feel [G7] fine