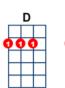

## I Feel Fine

key:D7, writer:Paul McCartney, John Lennon

Intro: [D7] Said so, I'm in love with [C7] her and I feel [G7] fine

[G7] Baby's good to me you know,
She's happy as can be you know she
[D7] Said so, I'm in love with [C7] her and I feel [G7] fine
[G7] Baby says she's mine you know
she tells me all the time you know she
[D7] Said so, I'm in love with [C7] her and I feel [G7] fine
[G] I'm so [Bm] glad that [C] she's my little [D] girl
[G] She's so [Bm] glad she's [Am] telling all the [D] world, that her
[G7] Baby buys her things you know,
he buys her diamond rings you know she
[D7] Said so, She's in love with [C7] me and I feel [G7] fine

Instrumental: [D7] Said so, I'm in love with [C7] her and I feel [G7] fine

[G7] Baby says she's mine you know
she tells me all the time you know she
[D7] Said so, I'm in love with [C7] her and I feel [G7] fine
[G] I'm so [Bm] glad that [C] she's my little [D] girl
[G] She's so [Bm] glad she's [Am] telling all the [D] world, that her
[G7] Baby buys her things you know,
he buys her diamond rings you know she
[D7] Said so, She's in love with [C7] me and I feel [G7] fine
[D7] Shes in love with [C7] me and i feel [G7] fine

[D7] Said so, I'm in love with [C7] her and I feel [G7] fine

[G7] Baby's good to me you know,
She's happy as can be you know she
[D7] Said so, I'm in love with [C7] her and I feel [G7] fine
[G7] Baby says she's mine you know
she tells me all the time you know she
[D7] Said so, I'm in love with [C7] her and I feel [G7] fine
[G] I'm so [Bm] glad that [C] she's my little [D] girl
[G] She's so [Bm] glad she's [Am] telling all the [D] world, that her
[G7] Baby buys her things you know,
he buys her diamond rings you know she
[D7] Said so, She's in love with [C7] me and I feel [G7] fine
She's in love with [C7] me and I feel [G7] fine
She's in love with [C7] me and I feel [G7] fine