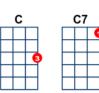

## I Feel Fine

key:D7, writer:Paul McCartney, John Lennon

Intro: [D7] Said so, I'm in love with [C7] her and I feel [G7] fine

[G7] Baby's good to me you know,
She's happy as can be you know she
[D7] Said so, I'm in love with [C7] her and I feel [G7] fine
[G7] Baby says she's mine you know
she tells me all the time you know she
[D7] Said so, I'm in love with [C7] her and I feel [G7] fine
[G] I'm so [Bm] glad that [C] she's my little [D] girl
[G] She's so [Bm] glad she's [Am] telling all the [D] world, that her
[G7] Baby buys her things you know,
he buys her diamond rings you know she
[D7] Said so, She's in love with [C7] me and I feel [G7] fine

Instrumental: [D7] Said so, I'm in love with [C7] her and I feel [G7] fine

[G7] Baby says she's mine you know
she tells me all the time you know she
[D7] Said so, I'm in love with [C7] her and I feel [G7] fine
[G] I'm so [Bm] glad that [C] she's my little [D] girl
[G] She's so [Bm] glad she's [Am] telling all the [D] world, that her
[G7] Baby buys her things you know,
he buys her diamond rings you know she
[D7] Said so, She's in love with [C7] me and I feel [G7] fine
[D7] Shes in love with [C7] me and i feel [G7] fine

[D7] Said so, I'm in love with [C7] her and I feel [G7] fine

[G7] Baby's good to me you know,
She's happy as can be you know she
[D7] Said so, I'm in love with [C7] her and I feel [G7] fine
[G7] Baby says she's mine you know
she tells me all the time you know she
[D7] Said so, I'm in love with [C7] her and I feel [G7] fine
[G] I'm so [Bm] glad that [C] she's my little [D] girl
[G] She's so [Bm] glad she's [Am] telling all the [D] world, that her
[G7] Baby buys her things you know,
he buys her diamond rings you know she
[D7] Said so, She's in love with [C7] me and I feel [G7] fine
She's in love with [C7] me and I feel [G7] fine
She's in love with [C7] me and I feel [G7] fine