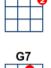

## I Feel Fine

key:D7, writer:Paul McCartney, John Lennon

Intro: [D7] Said so, I'm in love with [C7] her and I feel [G7] fine

[G7] Baby's good to me you know,
She's happy as can be you know she
[D7] Said so, I'm in love with [C7] her and I feel [G7] fine
[G7] Baby says she's mine you know
she tells me all the time you know she
[D7] Said so, I'm in love with [C7] her and I feel [G7] fine
[G] I'm so [Bm] glad that [C] she's my little [D] girl
[G] She's so [Bm] glad she's [Am] telling all the [D] world, that her
[G7] Baby buys her things you know,
he buys her diamond rings you know she
[D7] Said so, She's in love with [C7] me and I feel [G7] fine

Instrumental: [D7] Said so, I'm in love with [C7] her and I feel [G7] fine

[G7] Baby says she's mine you know
she tells me all the time you know she
[D7] Said so, I'm in love with [C7] her and I feel [G7] fine
[G] I'm so [Bm] glad that [C] she's my little [D] girl
[G] She's so [Bm] glad she's [Am] telling all the [D] world, that her
[G7] Baby buys her things you know,
he buys her diamond rings you know she
[D7] Said so, She's in love with [C7] me and I feel [G7] fine
[D7] Shes in love with [C7] me and i feel [G7] fine

[D7] Said so, I'm in love with [C7] her and I feel [G7] fine

[G7] Baby's good to me you know,
She's happy as can be you know she
[D7] Said so, I'm in love with [C7] her and I feel [G7] fine
[G7] Baby says she's mine you know
she tells me all the time you know she
[D7] Said so, I'm in love with [C7] her and I feel [G7] fine
[G] I'm so [Bm] glad that [C] she's my little [D] girl
[G] She's so [Bm] glad she's [Am] telling all the [D] world, that her
[G7] Baby buys her things you know,
he buys her diamond rings you know she
[D7] Said so, She's in love with [C7] me and I feel [G7] fine
She's in love with [C7] me and I feel [G7] fine
She's in love with [C7] me and I feel [G7] fine