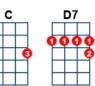

## Can't Help Falling In Love With You (in F)

key:F, artist:Elvis Presley writer:Hugo Peretti, Luigi Creatore and George David Weiss

https://www.youtube.com/watch?v=xdLlk7NYGAA Capo 2

[F] Wise [Am] men [Dm] say only [Bb] fools [F] rush [C] in
But [Bb] I [C] can't [Dm] help [Bb] falling in [F] love [C] with
[F] you
[F] Shall [Am] I [Dm] stay, would it [Bb] be [F] a [C] sin?
If [Bb] I [C] can't [Dm] help [Bb] falling in [F] love [C] with
[F] you