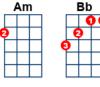

## Can't Help Falling In Love With You (in F)

key:F, artist:Elvis Presley writer:Hugo Peretti, Luigi Creatore and George David Weiss

https://www.youtube.com/watch?v=xdLlk7NYGAA Capo 2

[F] Wise [Am] men [Dm] say only [Bb] fools [F] rush [C] in
But [Bb] I [C] can't [Dm] help [Bb] falling in [F] love [C] with
[F] you
[F] Shall [Am] I [Dm] stay, would it [Bb] be [F] a [C] sin?
If [Bb] I [C] can't [Dm] help [Bb] falling in [F] love [C] with
[F] you