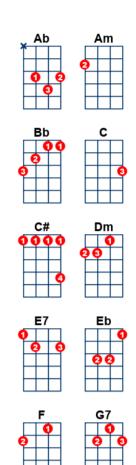

## You're Gonna Lose That Girl

key:C, artist:The Beatles writer:Paul McCartney, John Lennon

https://www.youtube.com/watch?v=TWjltUQbR\_g Capo 4

[NC] You're gonna [C] lose that girl [Am] You're gonna [Dm] lose that [G7] girl

[C] If you don't take her [E7] out tonight She's gonna [Dm] change her mind [G7] [C] And I will take her [E7] out tonight And I will [Dm] treat her kind [G7]

You're gonna [C] lose that girl [Am]
You're gonna [Dm] lose that [G7] girl

[C] If you don't treat her [E7] right my friend You're gonna [Dm] find her gone [G7] [C] Cause I will treat her [E7] right and then You'll be the [Dm] lonely one [G7]

You're gonna [C] lose that girl [Am]
You're gonna [Dm] lose that [G7] girl you're gonna [Dm] lose [Bb]
[Eb] I'll make a point of [Ab] takin' her away from [Eb] you
[Eb] The way you treat her [Ab] what else can I [C#] do

Solo: [C] [E7] [Dm] [G7] [C] [E7] [Dm] [G7]

You're gonna [C] lose that girl [Am]
You're gonna [Dm] lose that [G7] girl you're gonna [Dm] lose [Bb]
[Eb] I'll make a point of [Ab] takin' her away from [Eb] you
[Eb] The way you treat her [Ab] what else can I [C#] do

[C] If you don't take her [E7] out tonight She's gonna [Dm] change her mind [G7] [C] And I will take her [E7] out tonight And I will [Dm] treat her kind [G7]

You're gonna [C] lose that girl [Am]
You're gonna [Dm] lose that [G7] girl
You're gonna [Dm] lose [Bb] [F] that [C] girl